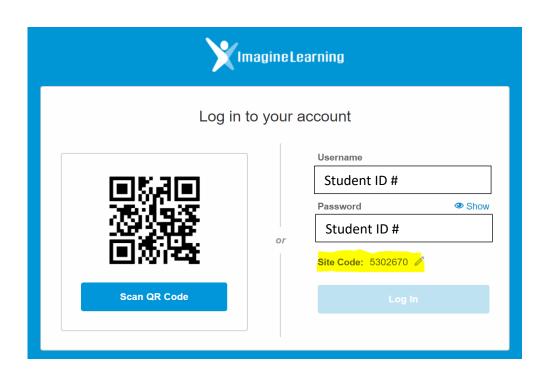

Теперь у вашего ребенка есть возможность войти в свою учетную запись Imagine Language & Literacy дома и продолжить обучение с того момента, на котором он остановился в школе.

Начните уже сегодня!

Посетите сайт app.imaginelearning.com Войдите в учетную запись при помощи данных, предоставленных учителем. Чтобы программа работала должным образом, только дети, зарегистрированные в программе Imagine Language & Literacy, могут использовать ее дома.